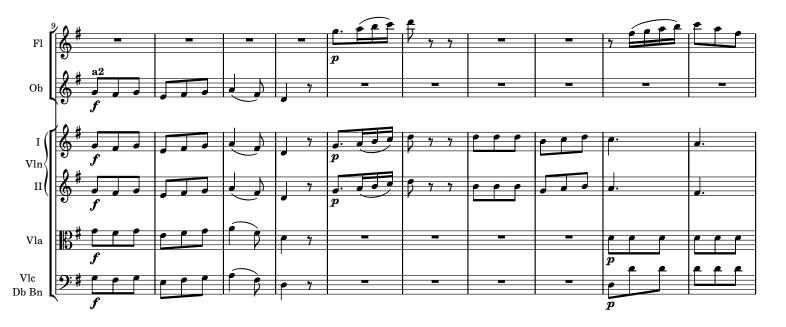

#### Le Soir

Franz Joseph Haydn Hob. I:8 (1761)

Ι

Ι

Symphony Nº 8 - Le Soir

Ι

Symphony Nº 8 — Le Soir

Symphony Nº 8 - Le Soi