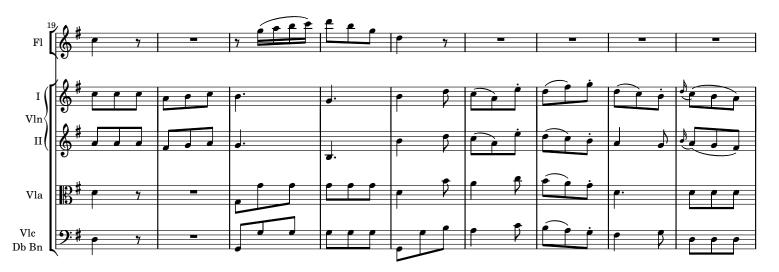

#### Le Soir

Franz Joseph Haydn Hob. I:8 (1761)

Ι

Ι

Symphony Nº 8 - Le Soir

Ι

Symphony Nº 8 — Le Soir

Symphony Nº 8 - Le Soi