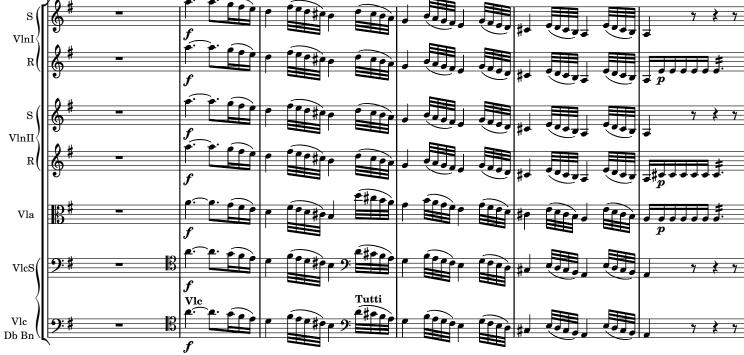

p

II

II

II

Symphony Nº 8 — Le Soir

Π

III

IV

IV

IV

Symphony Nº 8 - Le Soir

Db Bn

7 2 7