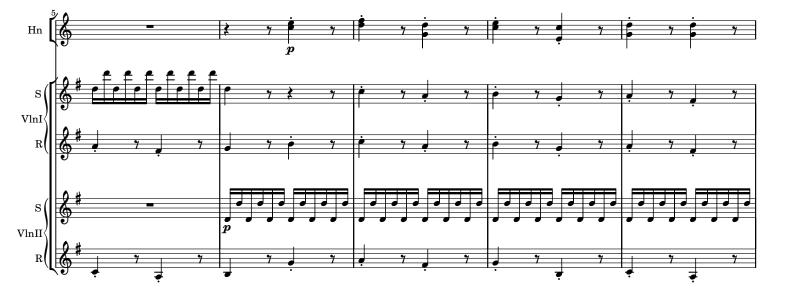

#### Le Soir

Franz Joseph Haydn Hob. I:8 (1761)

Ι

Ι

Symphony Nº 8 - Le Soir

Ι

Symphony Nº 8 — Le Soir

Symphony Nº 8 - Le Soi

p

II

II

II

Symphony Nº 8 — Le Soir

Π

III

IV