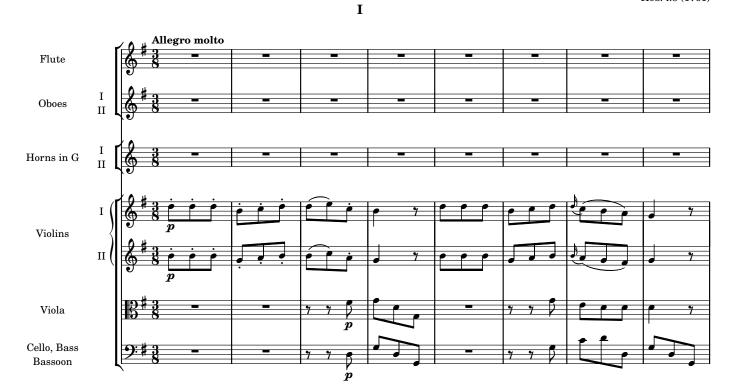

#### Le Soir

Franz Joseph Haydn Hob. I:8 (1761)

Ι

Ι

Symphony Nº 8 - Le Soir

Ι

Symphony Nº 8 — Le Soir

Symphony Nº 8 - Le Soi