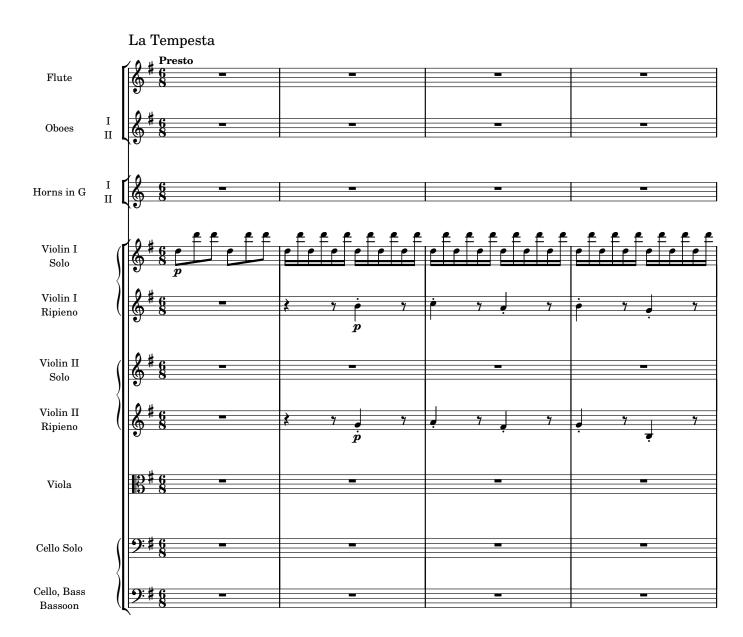

# SYMPHONY Nº 8 G major

Le Soir

### SYMPHONY Nº 8 G major

#### Le Soir

Franz Joseph Haydn Hob. I:8 (1761)

Ι

Ι

Symphony Nº 8 - Le Soir

Ι

Symphony Nº 8 — Le Soir

Symphony Nº 8 - Le Soi