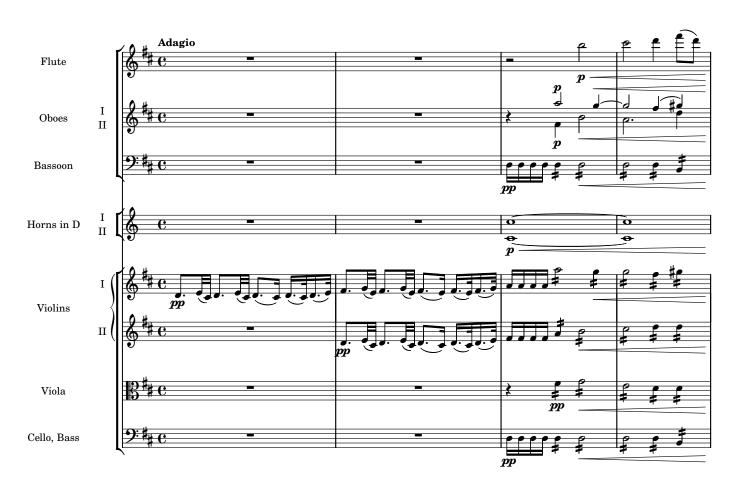

## Symphony Nº 6

D major

Le Matin

fos. Haydryjen Aus Deo Flute

2 Oboes

Bassoon

2 Horns in D

Violin Concertante

Violin I

Violin II

Viola

Cello Concertante

Cello

Violone (Bass) Solo

Bass

Continuo

## Symphony Nº 6

D major

Le Matin

Franz Joseph Haydn Hob. I:6 (1761)

I

T

30 IV