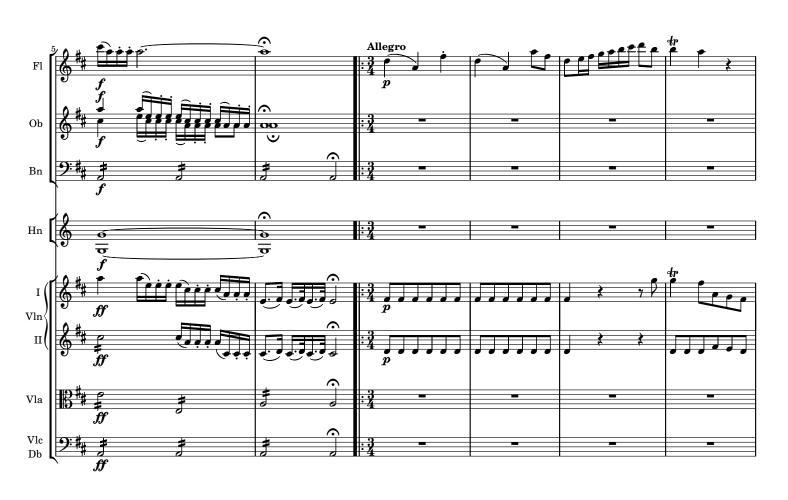

## Symphony Nº 6

D major

Le Matin

fos. Haydryjen Aus Deo Flute

2 Oboes

Bassoon

2 Horns in D

Violin Concertante

Violin I

Violin II

Viola

Cello Concertante

Cello

Violone (Bass) Solo

Bass

Continuo

## Symphony Nº 6

D major

Le Matin

Franz Joseph Haydn Hob. I:6 (1761)

I

T

30 IV