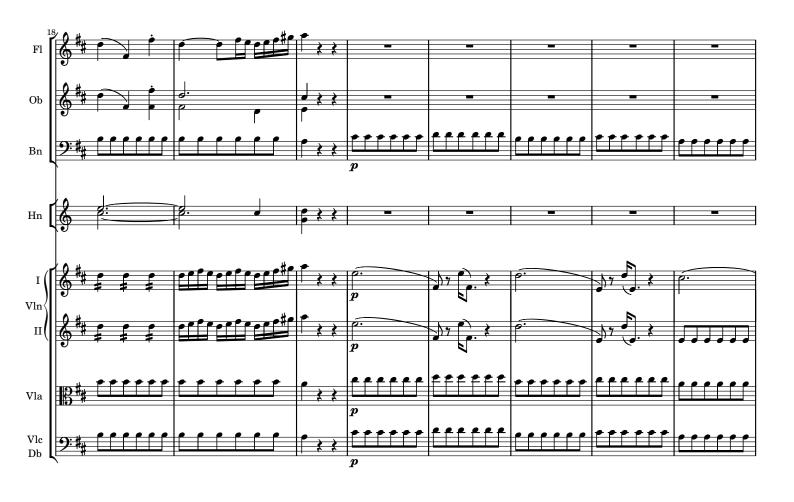

## Symphony Nº 6

D major

Le Matin

fos. Haydryjen Aus Deo Flute

2 Oboes

Bassoon

2 Horns in D

Violin Concertante

Violin I

Violin II

Viola

Cello Concertante

Cello

Violone (Bass) Solo

Bass

Continuo

## Symphony Nº 6

D major

Le Matin

Franz Joseph Haydn Hob. I:6 (1761)

I

T

30 IV