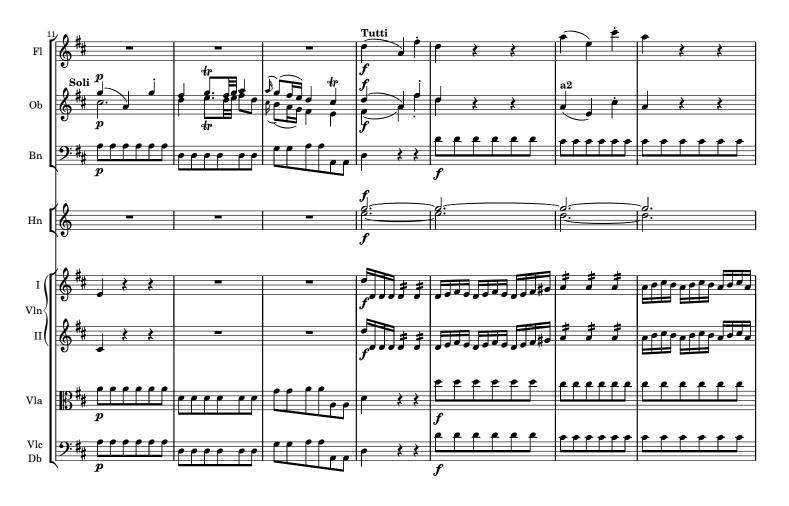

## Symphony Nº 6

D major

Le Matin

fos. Haydryjen Aus Deo Flute

2 Oboes

Bassoon

2 Horns in D

Violin Concertante

Violin I

Violin II

Viola

Cello Concertante

Cello

Violone (Bass) Solo

Bass

Continuo

## Symphony Nº 6

D major

Le Matin

Franz Joseph Haydn Hob. I:6 (1761)

I

T

30 IV